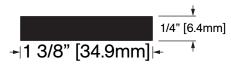

## CT-101

**Operation:** Build Any Size Threshold Features: Mill Finish Extruded Aluminum

Application: Ideal for Residential, Commercial & Industrial

Maximum Length: 156 in [3962 mm]

**Customer Name** Job No./Name Date