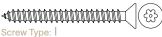

## **SCREW OPTIONS**

Screw Type: G

3/16" X 1-3/4" Hi-Lo Tapping Thread, Grey Phillips Drive, Concrete Screws (5/32" pre-drill required)

Screw Type: H

#10 X 1-3/4" Stainless Steel Flat Head. Robertson Drive, Type A Screws (complete with nylon anchor)

#10 X 2" Stainless Steel Flat Head, Tamper-Resistant Torx Drive, Type A Screws (complete with nylon anchor)

Provided By: