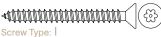

#10 X 2" Stainless Steel Flat Head, Tamper-Resistant Torx Drive, Type A Screws (complete with nylon anchor)

Provided By: