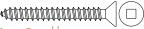

## **SCREW OPTIONS**

Screw Type: G

3/16" X 1-3/4" Hi-Lo Tapping Thread, Grey

Phillips Drive, Concrete Screws (5/32" pre-drill required)

Screw Type: H

#10 X 1-3/4" Stainless Steel Flat Head. Robertson Drive, Type A Screws (complete with nylon anchor)