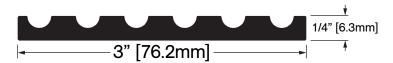

## CT-103

**Operation:** Build Any Size Threshold Features: Mill Finish Extruded Aluminum

Application: Ideal for Residential, Commercial & Industrial

Maximum Length: 156 in [3962 mm]

**Customer Name** Job No./Name Date