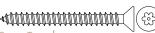

## **SCREW OPTIONS**

Screw Type: G

3/16" X 1-3/4" Hi-Lo Tapping Thread, Grey Phillips Drive, Concrete Screws (5/32" pre-drill required)

Screw Type: H

#10 X 1-3/4" Stainless Steel Flat Head. Robertson Drive, Type A Screws (complete with nylon anchor)

Screw Type: I #10 X 2" Stainless Steel Flat Head, Tamper-Resistant Torx Drive, Type A Screws (complete with nylon anchor)