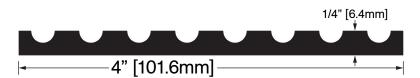

## CT-104

**Operation:** Build Any Size Threshold Features: Mill Finish Extruded Aluminum

Application: Ideal for Residential, Commercial & Industrial

Maximum Length: 156 in [3962 mm]

Notes

**Customer Name** Job No./Name Date Provided By: