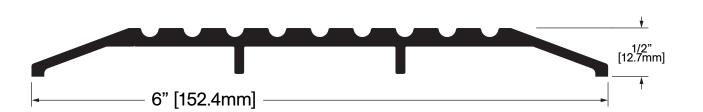

**CT-11** 

**Operation:** Threshold

Features: Mill Finish Extruded Aluminum

Application: Ideal for Residential, Commercial & Industrial

Maximum Length: 192 in [4877 mm]

**Customer Name** Job No./Name Date

Notes