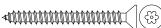

## **SCREW OPTIONS**

Screw Type: H

#10 X 1-3/4" Stainless Steel Flat Head, Robertson Drive, Type A Screws (complete with nylon anchor)

Screw Type: I

#10 X 2" Stainless Steel Flat Head, Tamper-Resistant Torx Drive, Type A Screws (complete with nylon anchor)