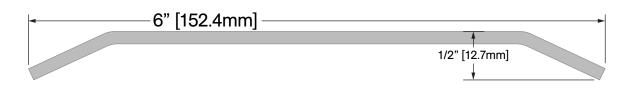

## **CT-11SS**

## **FINISHES**

11 GA. 304 Stainless Steel 2B

**Operation:** Threshold Features: Stainless Steel

Application: Ideal for Residential, Commercial & Industrial

Maximum Length: 96 in [2438 mm]