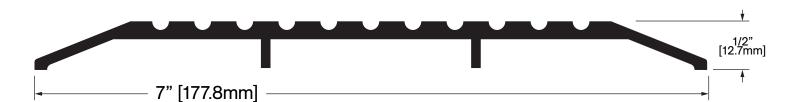

Maximum Length: 192 in [4877 mm]

**Customer Name** Job No./Name Date **Provided By** 

Notes