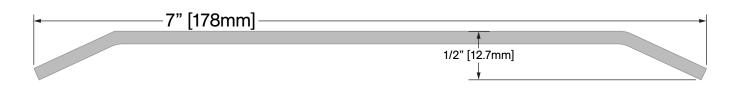

**Operation:** Threshold Features: Stainless Steel

Application: Ideal for Residential, Commercial & Industrial

Maximum Length: 96 in [2438 mm]

| Customer Name | Job No./Name | Date | Provided By: |
|---------------|--------------|------|--------------|
|               |              |      |              |