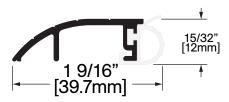

## CT-16

**Operation:** Stop Strip

Features: Mill Finish Extruded Aluminum with Vinyl

Application: Ideal for Residential, Commercial & Industrial

Maximum Length: 144 in [3658 mm]

**Customer Name** Job No./Name Date