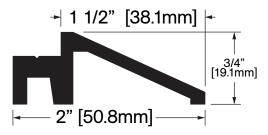

## CT-175

**Operation:** Build Any Size Threshold Features: Mill Finish Extruded Aluminum

Application: Ideal for Residential, Commercial & Industrial

Maximum Length: 152 in [3861 mm]

**Customer Name** Job No./Name Date Provided By: