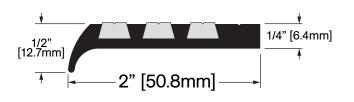

Special \_

OPTSTD

Standard

Optional

**Operation:** Stair Nosing Features: Mill Finish Extruded Aluminum with Lanel Insert (P.V.C.) Application: Ideal for Residential, Commercial & Industrial Maximum Length: 216 in [5486 mm]