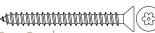

Maximum Length: 216 in [5486 mm]

**SCREW OPTIONS** 

Screw Type: G

3/16" X 1-3/4" Hi-Lo Tapping Thread, Grey Phillips Drive, Concrete Screws (5/32" pre-drill required)

Screw Type: H

#10 X 1-3/4" Stainless Steel Flat Head. Robertson Drive, Type A Screws (complete with nylon anchor)

Screw Type: I #10 X 2" Stainless Steel Flat Head, Tamper-Resistant Torx Drive, Type A Screws (complete with nylon anchor)

| Pro | wiz  | hak | ΙR | ٠,. |
|-----|------|-----|----|-----|
| FIL | JVIL | 1CU |    | v.  |