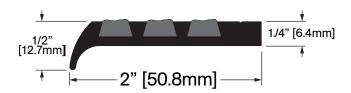

## CT-20/2A

**OPTSTD** 

Mill Finish Special \_\_\_

**Operation:** Stair Nosing

Features: Mill Finish Extruded Aluminum with Aluminum Oxide Grit in Epoxy Base

Application: Ideal for Residential, Commercial & Industrial