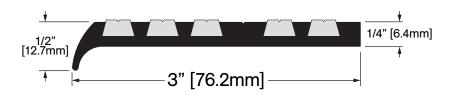

Special \_

OPTSTD

Standard

Optional

**Operation:** Stair Nosing Features: Mill Finish Extruded Aluminum with Lanel Insert (P.V.C.) Application: Ideal for Residential, Commercial & Industrial Maximum Length: 216 in [5486 mm]