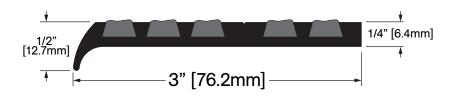

Special \_\_\_\_

OPTSTD

Standard

Optional

**Operation:** Stair Nosing Features: Mill Finish Extruded Aluminum with Aluminum Oxide Grit in Epoxy Base Application: Ideal for Residential, Commercial & Industrial Maximum Length: 216 in [5486 mm]