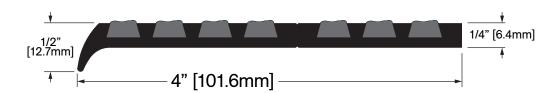

## CT-20/4A

**FINISHES** 

Mill Finish

**OPTSTD** 

Special \_\_\_

**Operation:** Stair Nosing

Features: Mill Finish Extruded Aluminum with Aluminum Oxide Grit in Epoxy Base

Application: Ideal for Residential, Commercial & Industrial