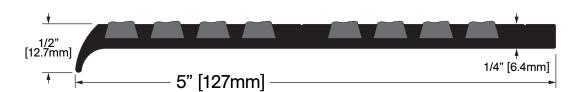

## CT-20/5A

**FINISHES** 

Mill Finish

**OPTSTD** 

Special \_\_\_\_

**Operation:** Stair Nosing

Features: Mill Finish Extruded Aluminum with Aluminum Oxide Grit in Epoxy Base

Application: Ideal for Residential, Commercial & Industrial