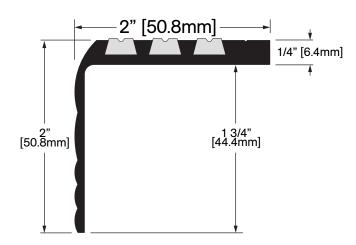

## CT-21/2

**Operation:** Stair Nosing

Features: Mill Finish Extruded Aluminum with Lanel Insert (P.V.C.) Application: Ideal for Residential, Commercial & Industrial

Maximum Length: 216 in [5486 mm]

**Customer Name** 