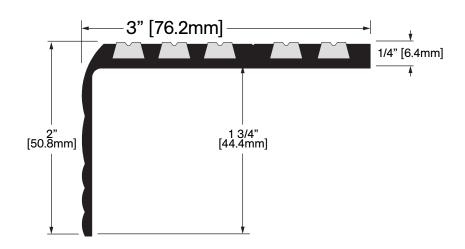

## CT-21/3

**Operation:** Stair Nosing

Features: Mill Finish Extruded Aluminum with Lanel Insert (P.V.C.) Application: Ideal for Residential, Commercial & Industrial

Maximum Length: 156 in [3962 mm]

**Customer Name** 