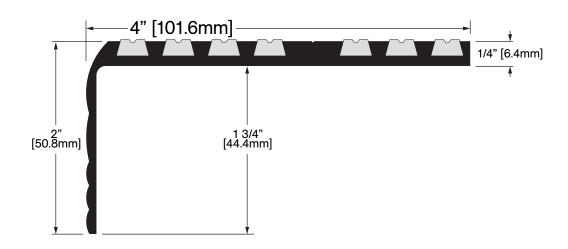

## CT-21/4

**Operation:** Stair Nosing

Features: Mill Finish Extruded Aluminum with Lanel Insert (P.V.C.) Application: Ideal for Residential, Commercial & Industrial

Maximum Length: 216 in [5486 mm]

**Customer Name** Job No./Name Date