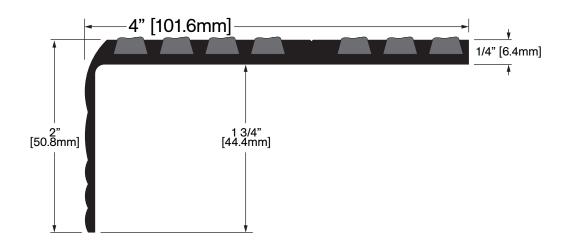

## CT-21/4A

**Operation:** Stair Nosing

Features: Mill Finish Extruded Aluminum with Aluminum Oxide Grit in Epoxy Base

Application: Ideal for Residential, Commercial & Industrial

Maximum Length: 216 in [5486 mm]