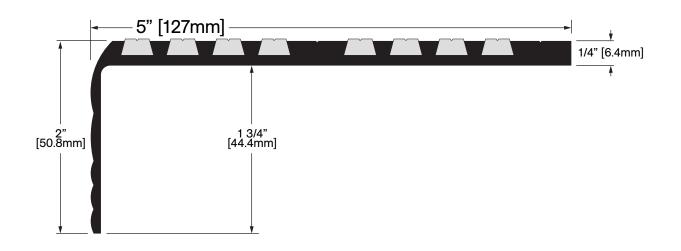

## CT-21/5

**Operation:** Stair Nosing

Features: Mill Finish Extruded Aluminum with Lanel Insert (P.V.C.) Application: Ideal for Residential, Commercial & Industrial

Maximum Length: 216 in [5486 mm]

**Customer Name** Job No./Name Date