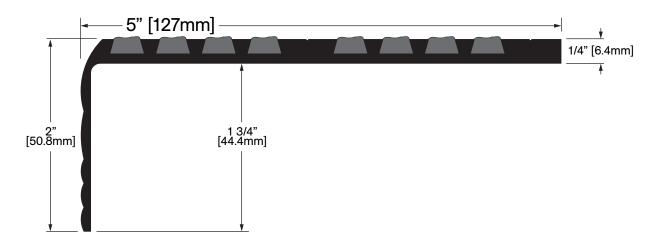

Standard

Optional

**Operation:** Stair Nosing Features: Mill Finish Extruded Aluminum with Aluminum Oxide Grit in Epoxy Base Application: Ideal for Residential, Commercial & Industrial Maximum Length: 216 in [5486 mm]