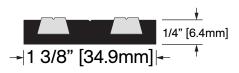

## **FINISHES**

Mill Finish

Special

OPTSTD

Standard

Optional

**Operation:** Stair Nosing Features: Mill Finish Extruded Aluminum with Lanel Insert (P.V.C.) Application: Ideal for Residential, Commercial & Industrial Maximum Length: 156 in [3962 mm]