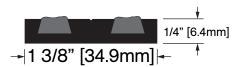

## CT-22/138A

**FINISHES** 

Mill Finish

OPTSTD

Special \_\_\_

**Operation:** Stair Nosing

Features: Mill Finish Extruded Aluminum with Aluminum Oxide Grit in Epoxy Base

Application: Ideal for Residential, Commercial & Industrial