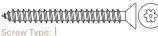

Maximum Length: 156 in [3962 mm]

**SCREW OPTIONS** 

Screw Type: G

3/16" X 1-3/4" Hi-Lo Tapping Thread, Grey Phillips Drive, Concrete Screws (5/32" pre-drill required)

Screw Type: H

#10 X 1-3/4" Stainless Steel Flat Head. Robertson Drive, Type A Screws (complete with nylon anchor)

#10 X 2" Stainless Steel Flat Head, Tamper-Resistant Torx Drive, Type A Screws (complete with nylon anchor)

Provided By:

**Customer Name** 

Job No./Name

Date

Notes