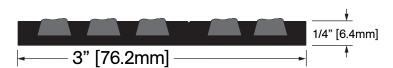

## CT-22/3A

**FINISHES** 

Mill Finish

**OPTSTD** 

Special \_\_\_

**Operation:** Stair Nosing

Features: Mill Finish Extruded Aluminum with Aluminum Oxide Grit in Epoxy Base

Application: Ideal for Residential, Commercial & Industrial