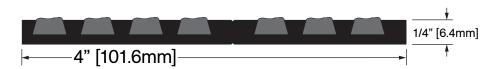

## CT-22/4A

**FINISHES** 

Mill Finish

**OPTSTD** 

Special \_\_\_\_\_

**Operation:** Stair Nosing

Features: Mill Finish Extruded Aluminum with Aluminum Oxide Grit in Epoxy Base

Application: Ideal for Residential, Commercial & Industrial