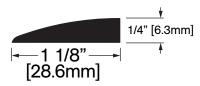

## **CT-23**

**Operation:** Build Any Size Threshold Features: Mill Finish Extruded Aluminum

Application: Ideal for Residential, Commercial & Industrial

Maximum Length: 192 in [4877 mm]

**Customer Name** Job No./Name Date Provided By: