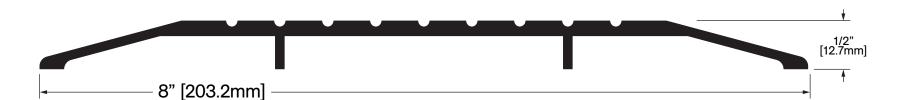

Maximum Length: 192 in [4877 mm]

**Customer Name** Job No./Name Date **Provided By** 

Notes