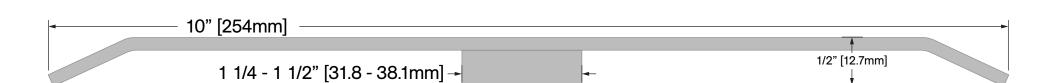

**Operation:** Threshold Features: Stainless Steel

Application: Ideal for Residential, Commercial & Industrial

Maximum Length: 96 in [2438 mm]

CT-33SS

Job No./Name **Provided By Customer Name** Date

Notes



1220 Burloak Drive, Burlington, Ontario, Canada, L7L 6B3
T. 1–866–999–1562 customerservice@kncrowder.com
© 2020-2024 K.N. Crowder Mfg. Inc. All Rights Reserved.



11 GA. 304 Stainless Steel 2B

## **SCREW OPTIONS**

Screw Type: H

#10 X 1-3/4" Stainless Steel Flat Head, Robertson Drive, Type A Screws (complete with nylon anchor)

Screw Type: I

#10 X 2" Stainless Steel Flat Head, Tamper-Resistant Torx Drive, Type A Screws (complete with nylon anchor)