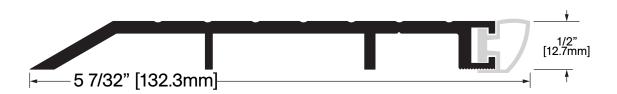

(5/32" pre-drill required)

STD

**Operation:** Stop Strip

Features: Mill Finish Extruded Aluminum with Silicone Application: Ideal for Residential, Commercial & Industrial

Maximum Length: 192 in [4877 mm]

**Customer Name** Job No./Name Date