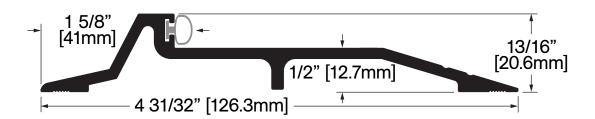

## **CT-39N**

## **FINISHES**

Mill Finish

OPTSTD

Special \_\_

**Operation:** Seal Threshold

Features: Mill Finish Extruded Aluminum with Neoprene Application: Ideal for Residential, Commercial & Industrial

Maximum Length: 192 in [4877 mm]