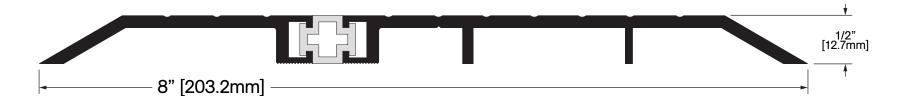

#10 X 2" Stainless Steel Flat Head, Tamper-Resistant Torx Drive, Type A Screws (complete with nylon anchor)

**Operation:** Thermal Break Threshold Features: Mill Finish Extruded Aluminum Insert included

Application: Ideal for Residential, Commercial & Industrial

Maximum Length: 192 in [4877 mm]

**Customer Name** Job No./Name Date **Provided By** 

Notes