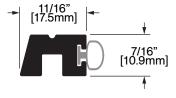

## **CT-40N**

**Operation:** Stop Strip Features: Mill Finish Extruded Aluminum with Neoprene Application: Ideal for Residential, Commercial & Industrial Maximum Length: 150 in [3810 mm]