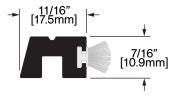

## **CT-40P**

**Operation:** Stop Strip Features: Mill Finish Extruded Aluminum with Pile Application: Ideal for Residential, Commercial & Industrial Maximum Length: 150 in [3810 mm]