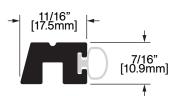

**CT-40S** 

**Operation:** Stop Strip

Notes

Features: Mill Finish Extruded Aluminum with Silicone Application: Ideal for Residential, Commercial & Industrial

Maximum Length: 150 in [3810 mm]

**Customer Name** Job No./Name Date Provided By: