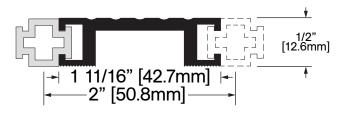

## CT-41-1

**Operation:** Thermal Break Threshold Features: Mill Finish Extruded Aluminum

One insert included

Application: Ideal for Residential, Commercial & Industrial

Maximum Length: 192 in [4877 mm]

**Customer Name** Job No./Name