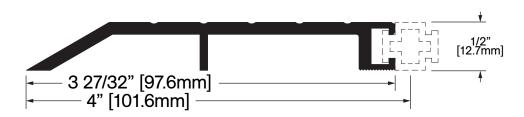

CT-42-1

**Operation:** Thermal Break Threshold Features: Mill Finish Extruded Aluminum

Insert not included

Application: Ideal for Residential, Commercial & Industrial

Maximum Length: 192 in [4876 mm]

**Customer Name** Job No./Name