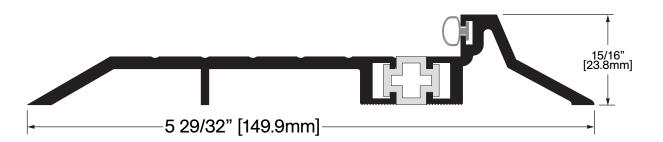

## **FINISHES**

Mill Finish

OPTSTD

Special \_\_\_\_\_

**Operation:** Thermal Break Threshold

Features: Mill Finish Extruded Aluminum with Neoprene

Insert included

Application: Ideal for Residential, Commercial & Industrial

Maximum Length: 192 in [4877 mm]

**SCREW OPTIONS** 

Screw Type: G 3/16" X 1-3/4" Hi-Lo Tapping Thread, Grey Phillips Drive, Concrete Screws (5/32" pre-drill required)

Screw Type: H

#10 X 1-3/4" Stainless Steel Flat Head. Robertson Drive, Type A Screws (complete with nylon anchor)