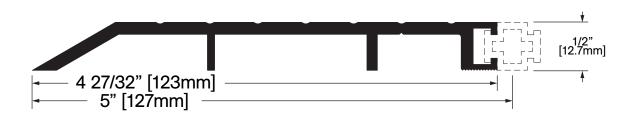

CT-43-1

**Operation:** Thermal Break Threshold Features: Mill Finish Extruded Aluminum

Insert not included

Application: Ideal for Residential, Commercial & Industrial

Maximum Length: 192 in [4877 mm]

**Customer Name** Job No./Name Date