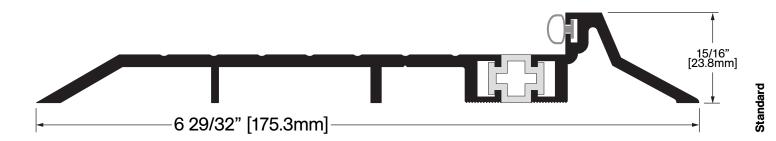

Provided By:

**Operation:** Thermal Break Threshold

Features: Mill Finish Extruded Aluminum with Neoprene

Insert included

Application: Ideal for Residential, Commercial & Industrial

Maximum Length: 192 in [4877 mm]