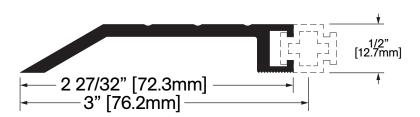

## CT-45-1

**Operation:** Thermal Break Threshold Features: Mill Finish Extruded Aluminum

Insert not included

Application: Ideal for Residential, Commercial & Industrial

Maximum Length: 192 in [4877 mm]

**Customer Name** Job No./Name