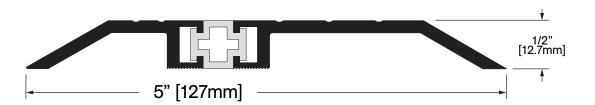

**Operation:** Thermal Break Threshold Features: Mill Finish Extruded Aluminum

Insert included

Application: Ideal for Residential, Commercial & Industrial

Maximum Length: 192 in [4877 mm]

**Customer Name** Job No./Name Date