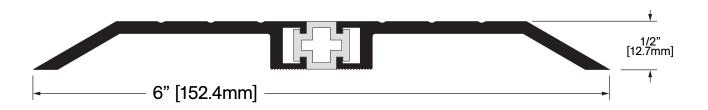

CT-46

**FINISHES** 

Mill Finish

**OPTSTD** 

Standard

Special \_\_\_\_\_

**SCREW OPTIONS** 

3/16" X 1-3/4" Hi-Lo Tapping Thread, Grey

#10 X 1-3/4" Stainless Steel Flat Head. Robertson Drive, Type A Screws

Phillips Drive, Concrete Screws

Screw Type: G

Screw Type: H

(5/32" pre-drill required)

**Operation:** Thermal Break Threshold Features: Mill Finish Extruded Aluminum

Insert included

Application: Ideal for Residential, Commercial & Industrial

Maximum Length: 192 in [4877 mm]

(complete with nylon anchor) Screw Type: I #10 X 2" Stainless Steel Flat Head, Tamper-Resistant Torx Drive, Type A Screws