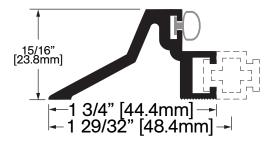

## CT-47-1N

**Operation:** Thermal Break Threshold

Features: Mill Finish Extruded Aluminum with Neoprene

Insert not included

Application: Ideal for Residential, Commercial & Industrial

Maximum Length: 192 in [4877 mm]