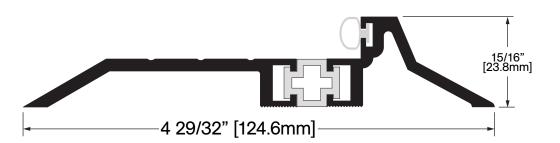

**CT-48S** 

Mill Finish

Screw Type: G

Screw Type: H

(5/32" pre-drill required)

**OPTSTD** 

Special \_\_\_\_\_

**SCREW OPTIONS** 

3/16" X 1-3/4" Hi-Lo Tapping Thread, Grey

Phillips Drive, Concrete Screws

**Operation:** Thermal Break Threshold

Features: Mill Finish Extruded Aluminum with Silicone

Insert included

Application: Ideal for Residential, Commercial & Industrial