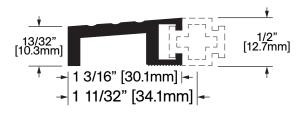

## CT-49-1

**Operation:** Thermal Break Threshold Features: Mill Finish Extruded Aluminum

Insert not included

Application: Ideal for Residential, Commercial & Industrial

Maximum Length: 192 in [4877 mm]

**Customer Name** Job No./Name Date