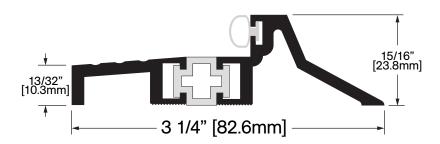

Screw Type: G

Screw Type: H

(5/32" pre-drill required)

Job No./Name

**Operation:** Thermal Break Threshold

Features: Mill Finish Extruded Aluminum with Neoprene

Insert included

Application: Ideal for Residential, Commercial & Industrial