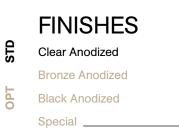

## → 9/16" [14mm] |← 1 13/16" [46mm]

**Operation:** Automatic Door Bottom Features: Clear Anodized Extruded Aluminum with Neoprene Maximum effective drop: 5/8 in (15.9mm) Application: Ideal for Residential, Commercial & Industrial