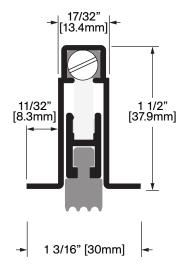

## **CT-51**

**Operation:** Automatic Door Bottom Features: Mill Finish Extruded Aluminum with Neoprene Maximum effective drop: 5/8 in (15.9mm) Application: Ideal for Residential, Commercial & Industrial