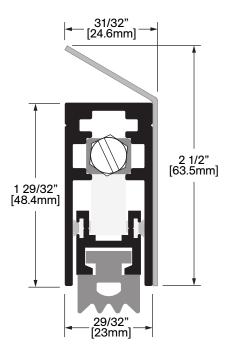

## **CT-52-SS**

**Operation:** Automatic Door Bottom Features: 18 GA. 304 SS. 2B Stainless Steel Cover Clear Anodized Extruded Aluminum with Neoprene Maximum effective drop: 11/16 in (17.5mm) Application: Ideal for Residential, Commercial & Industrial

**FINISHES** STD 18 GA. 304 Stainless Steel 2B