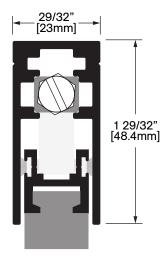

## **CT-52F**

**Operation:** Automatic Door Bottom Features: Clear Anodized Extruded Aluminum with Felt Maximum effective drop: 11/16 in (17.5mm) Application: Ideal for Residential, Commercial & Industrial